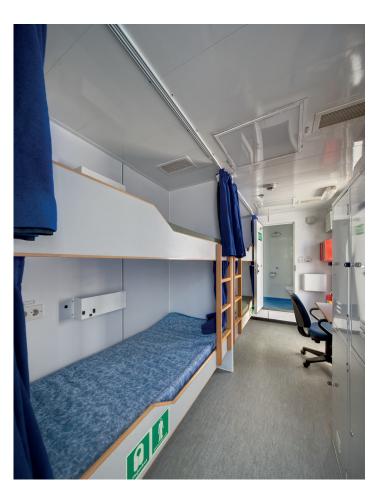

Built to comply with all regulations, the TLQ Light is suitable for extreme environments and for any sector of the offshore industry or on board vessels.

Despite its compact size, there is ample space for four occupants in two cabins. Each unit has a wet cell with shower and toilet.

The units can be equipped with optional TV and Internet access.

The TLQ Light series is also available in a workshop/utility/laundry or locker room configuration.