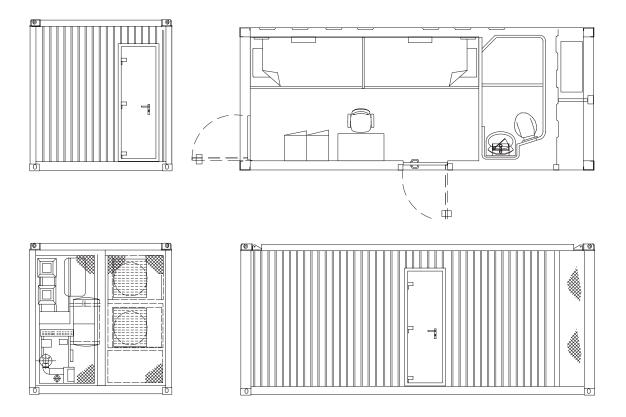

Built to comply with all regulations, the TLQ Light is suitable for extreme environments and for any sector of the offshore industry or on board vessels.

Despite its compact size, there is ample space for four occupants in two cabins. Each unit has a wet cell with shower and toilet.

The units can be equipped with optional TV and Internet access.

The TLQ Light series is also available in a workshop/utility/laundry or locker room configuration.

## TLQ Light Compact Temporary Living Quarters for easy shipment worldwide

| 2009                                                     |
|----------------------------------------------------------|
| 14                                                       |
| DNV 2.7-1/ BS 12079. (CSC). Lloyd's<br>Register for CSC. |
| A60/IMO/SOLAS/Zone 2 (optional)                          |
|                                                          |
| 20' Standard CSC Container                               |
| 6058 mm                                                  |
| 2438 mm                                                  |
| 2591 mm                                                  |
| 6.5 MT                                                   |
| 4 or 2 people                                            |
| -20 °C to +50 °C                                         |
| 5 high                                                   |
| 2x 18,000 BTU Split Units. Internal desigr temp 24 °C    |
| Connection to main rig/vessel alarm system is included.  |
|                                                          |