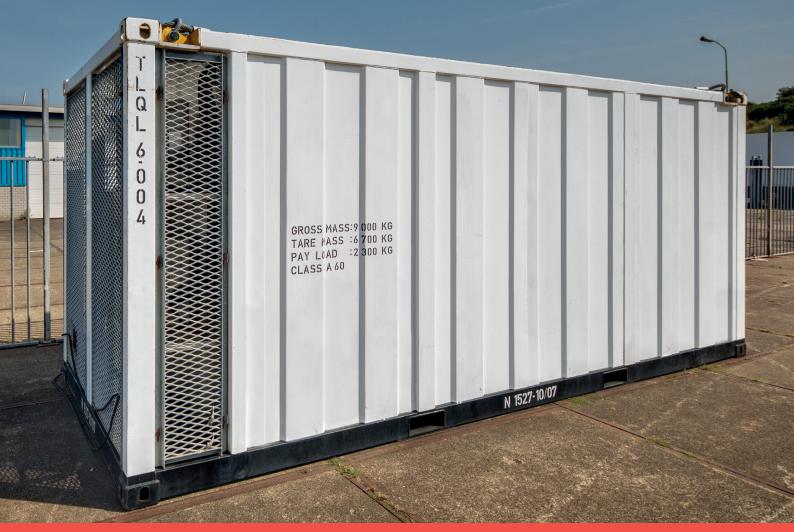

## **TLQ Light**

FLEET SIZE 14 | LENGTH 6058 MM | BREADTH 2438 MM | HEIGHT 2591 MM | ACCOMMODATES 4 OR 2 PEOPLE

## **Compact Temporary Living Quarters for easy shipment worldwide**

The TLQ Light is our most compact unit. This container-sized TLQ weighs just 6.5MT. Being the equivalent of a 20 ft ISO unit (TEU), the TLQ can be shipped all over the world by standard shipping lines, providing the ultimate flexibility at minimal cost.

Built to comply with all regulations, the TLQ Light is suitable for extreme environments and for any sector of the offshore industry or on board vessels.

Despite its compact size, there is ample space for four occupants in two cabins. Each unit has a wet cell with shower and toilet.

The units can be equipped with optional TV and Internet access.

The TLQ Light series is also available in a workshop/utility/laundry or locker room configuration.